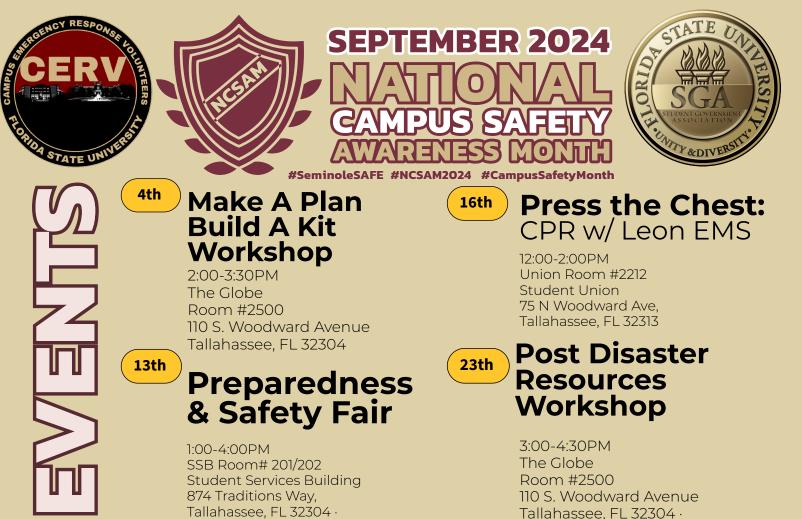

#SeminoleSAFE #NCSAM2024 #CampusSafetyMonth

| Date | Times  | Training                           | Location            |
|------|--------|------------------------------------|---------------------|
| 9/5  | 2pm    | Storm Spotters                     | Union 2212          |
| 9/9  | 3pm    | AEDs & CPR                         | Leach Wet Classroom |
| 9/11 | 1pm    | Stop the Bleed First Aid w/ MRU    | The Globe 2500      |
| 9/12 | 3:30pm | Volunteer Orientation CERV Meeting | SSB 214             |
| 9/17 | 4pm    | Run.Hide. Fight                    | Tanner Hall FSUPD   |
| 9/18 | 1pm    | Fire Safety Training               | The Globe 2500      |
| 9/24 | 3pm    | AEDs & CPR                         | Leach Wet Classroom |
| 9/25 | 2pm    | Mental Health Bootcamp             | The Globe 2500      |
| 9/25 | 6pm    | Stop the Bleed First Aid w/ MRU    | The Globe 2500      |
| 9/26 | 4pm    | R.A.D. Demo                        | ТВА                 |

NARCAN w/ CHAW 1:00-1:30PM HWC Room #2500 September 5th, 11th, 19th, and 25th

For more info & training registration go to:

SEPTEMBER

emergency.fsu.edu/NCSAM

- 1. AED: Automated External Defibrillator
- 2. Emergency Evacuation Signs (maps)
- 3. Stop the Bleed Kit
- 4. First Aid kit or Narcan Kit
- 5. Fire Extinguisher
- 6. Your Emergency Plan (completed)
- 7. Your Disaster Supply Kit
- 8. A campus safety office or with safety staff